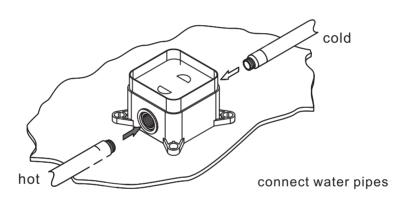

#### underground parts installation

install pipe cleaning spare parts.

turn off the valve, take out the pipe cleaning spare parts.

put on the cover

- ①insert the spout to the body and fasten it.
- ②put on the rosette, be careful to avoid scratches.
- ③ Fasten the brass nut onto the body, use thread glue if necessary.