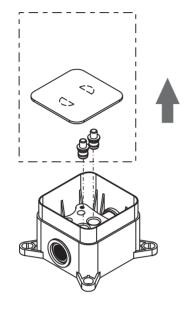

#### underground parts installation

install pipe cleaning spare parts.

turn off the valve, take out the pipe cleaning spare parts.

put on the cover

- ①insert the spout to the body and fasten it.
- ②put on the rosette, be careful to avoid scratches.
- ③ Fasten the brass nut onto the body, use thread glue if necessary.

- ① insert the 2 water pipes in the tap into the holes in the plastic box underground.
- ②fasten the brass nut by 4 screws.

push the rosette smoothly down to the ground

install the hand shower sets

turn on the tap, turn the handle according to the marks to adjust the temperature.