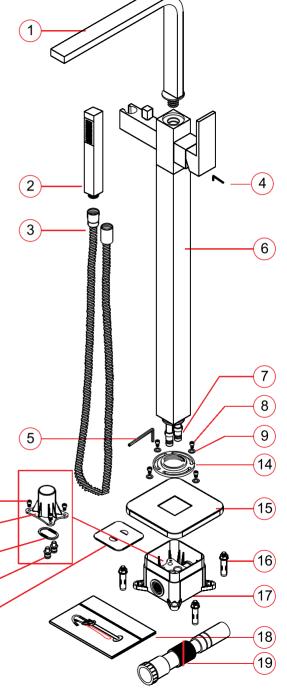

## **Checking List**

|    | Name                   | QTY. |
|----|------------------------|------|
| 1  | spout                  | 1    |
| 2  | hand shower            | 1    |
| 3  | hose                   | 1    |
| 4  | S2mm hex wrench        | 1    |
| 5  | S4mm hex wrench        | 1    |
| 6  | connecting pipe        | 1    |
| 7  | water inlet pipe       | 2    |
| 8  | M5x15 hex bolt         | 8    |
| 9  | M5 washer              | 8    |
| 10 | water test base        | 1    |
| 11 | rubber ring            | 1    |
| 12 | rubber water stop      | 2    |
| 13 | dustproof cover        | 1    |
| 14 | fixing nut             | 1    |
| 15 | rosette                | 1    |
| 16 | expansion anchor bolts | 4    |
| 17 | plastic box            | 1    |
| 18 | manual                 | 1    |
| 19 | water pipe             | 1    |