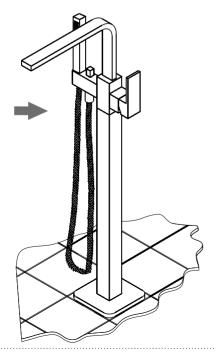

- ① insert the 2 water pipes in the tap into the holes in the plastic box underground.
- ②fasten the brass nut by 4 screws.

push the rosette smoothly down to the ground

install the hand shower sets

turn on the tap, turn the handle according to the marks to adjust the temperature.