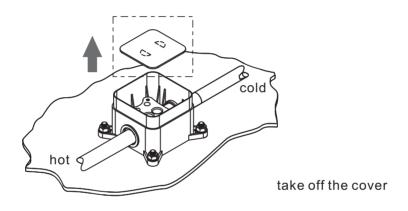

| 1    |
| 7  | water inlet pipe       | 2    |
| 8  | M5x15 hex bolt         | 8    |
| 9  | M5 washer              | 8    |
| 10 | water test base        | 1    |
| 11 | rubber ring            | 1    |
| 12 | rubber water stop      | 2    |
| 13 | dustproof cover        | 1    |
| 14 | fixing nut             | 1    |
| 15 | rosette                | 1    |
| 16 | expansion anchor bolts | 4    |
| 17 | plastic box            | 1    |
| 18 | manual                 | 1    |
| 19 | water pipe             | 1    |

specifications:
water pipe thread: G1/2
working pressure: 0.1Mpa~0.5Mpa
working temp.: 3°C ~ 85°C
working material: normal water
producing standard: GB 18148-2003



#### disassemble and take out



#### put the dustproof cover on





#### underground parts installation



















install pipe cleaning spare parts.





turn off the valve, take out the pipe cleaning spare parts.



put on the cover







- ①insert the spout to the body and fasten it.
- ②put on the rosette, be careful to avoid scratches.
- ③ Fasten the brass nut onto the body, use thread glue if necessary.



- ① insert the 2 water pipes in the tap into the holes in the plastic box underground.
- ②fasten the brass nut by 4 screws.



push the rosette smoothly down to the ground



install the hand shower sets



turn on the tap, turn the handle according to the marks to adjust the temperature.



switch between tap and hand shower by push and pull the diverter.