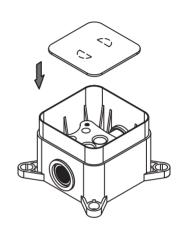

ench        | 1    |
| 6  | connecting pipe        | 1    |
| 7  | water inlet pipe       | 2    |
| 8  | M5x15 hex bolt         | 8    |
| 9  | M5 washer              | 8    |
| 10 | water test base        | 1    |
| 11 | rubber ring            | 1    |
| 12 | rubber water stop      | 2    |
| 13 | dustproof cover        | 1    |
| 14 | fixing nut             | 1    |
| 15 | rosette                | 1    |
| 16 | expansion anchor bolts | 4    |
| 17 | plastic box            | 1    |
| 18 | manual                 | 1    |
| 19 | water pipe             | 1    |

specifications:
water pipe thread: G1/2
working pressure: 0.1Mpa~0.5Mpa
working temp.: 3°C ~ 85°C
working material: normal water
producing standard: GB 18148-2003



#### disassemble and take out



#### put the dustproof cover on





#### underground parts installation



















install pipe cleaning spare parts.





turn off the valve, take out the pipe cleaning spare parts.



put on the cover







- ①insert the spout to the body and fasten it.
- ②put on the rosette, be careful to avoid scratches.
- ③ Fasten the brass nut onto the body, use thread glue if necessary.



- ① insert the 2 water pipes in the tap into the holes in the plastic box underground.
- ②fasten the brass nut by 4 screws.



push the rosette smoothly down to the ground



install the hand shower sets



turn on the tap, turn the handle according to the marks to adjust the temperature.



switch between tap and hand shower by push and pull the diverter.