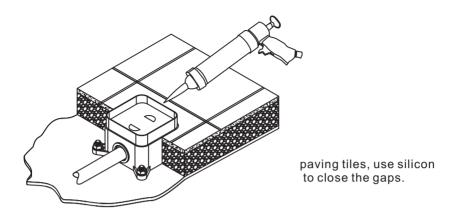

#### underground parts installation

install pipe cleaning spare parts.

turn off the valve, take out the pipe cleaning spare parts.

put on the cover

- ①insert the spout to the body and fasten it.
- ②put on the rosette, be careful to avoid scratches.
- ③ Fasten the brass nut onto the body, use thread glue if necessary.