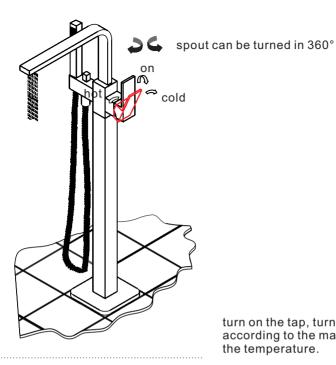

- ① insert the 2 water pipes in the tap into the holes in the plastic box underground.
- ②fasten the brass nut by 4 screws.

push the rosette smoothly down to the ground

install the hand shower sets

turn on the tap, turn the handle according to the marks to adjust the temperature.

switch between tap and hand shower by push and pull the diverter.