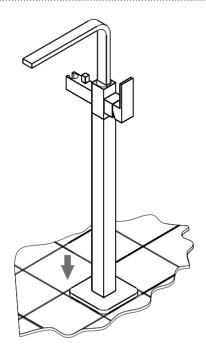

- ① insert the 2 water pipes in the tap into the holes in the plastic box underground.
- ②fasten the brass nut by 4 screws.

push the rosette smoothly down to the ground

install the hand shower sets

turn on the tap, turn the handle according to the marks to adjust the temperature.