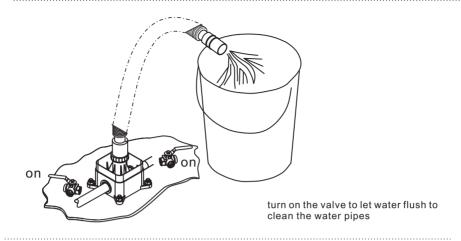

#### underground parts installation

install pipe cleaning spare parts.

turn off the valve, take out the pipe cleaning spare parts.

put on the cover

- ①insert the spout to the body and fasten it.
- ②put on the rosette, be careful to avoid scratches.
- ③ Fasten the brass nut onto the body, use thread glue if necessary.