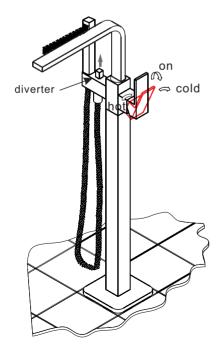

- ① insert the 2 water pipes in the tap into the holes in the plastic box underground.
- ②fasten the brass nut by 4 screws.

push the rosette smoothly down to the ground

install the hand shower sets

turn on the tap, turn the handle according to the marks to adjust the temperature.

switch between tap and hand shower by push and pull the diverter.