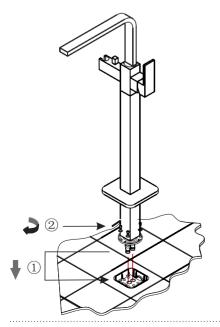

#### underground parts installation

install pipe cleaning spare parts.

turn off the valve, take out the pipe cleaning spare parts.

put on the cover

- ①insert the spout to the body and fasten it.
- ②put on the rosette, be careful to avoid scratches.
- ③ Fasten the brass nut onto the body, use thread glue if necessary.

- ① insert the 2 water pipes in the tap into the holes in the plastic box underground.
- ②fasten the brass nut by 4 screws.

push the rosette smoothly down to the ground

install the hand shower sets

turn on the tap, turn the handle according to the marks to adjust the temperature.