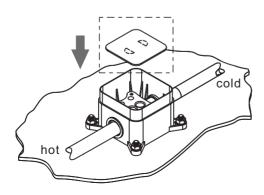

#### underground parts installation

install pipe cleaning spare parts.

turn off the valve, take out the pipe cleaning spare parts.

put on the cover

- ①insert the spout to the body and fasten it.
- ②put on the rosette, be careful to avoid scratches.
- ③ Fasten the brass nut onto the body, use thread glue if necessary.