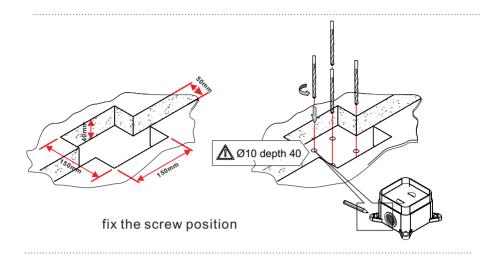

#### underground parts installation

install pipe cleaning spare parts.

turn off the valve, take out the pipe cleaning spare parts.

put on the cover

- ①insert the spout to the body and fasten it.
- ②put on the rosette, be careful to avoid scratches.
- ③ Fasten the brass nut onto the body, use thread glue if necessary.