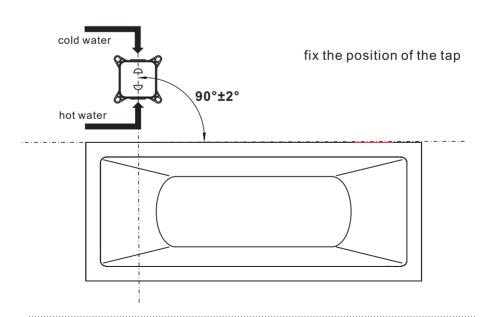

#### underground parts installation

install pipe cleaning spare parts.

turn off the valve, take out the pipe cleaning spare parts.

put on the cover

- ①insert the spout to the body and fasten it.
- ②put on the rosette, be careful to avoid scratches.
- ③ Fasten the brass nut onto the body, use thread glue if necessary.