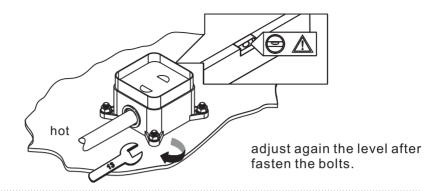

#### underground parts installation

install pipe cleaning spare parts.

turn off the valve, take out the pipe cleaning spare parts.

put on the cover

- ①insert the spout to the body and fasten it.
- ②put on the rosette, be careful to avoid scratches.
- ③ Fasten the brass nut onto the body, use thread glue if necessary.