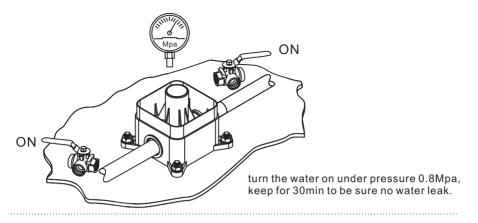

### **Notice:**

- 1. only use soft fabric to clean the taps, no acid and alkalescent material for cleaning.
- 2. cartridge and diverter are tested in the factory, no self assembly and disassembly.
- 3. underground components should pass a 30 min. water test under 0.8Mpa before close the tiles, to be sure no water leak.
- 4. underground pipes should be installed strictly according to the manual, exchange of cold water pipe and hot water pipe is not allowed.
- 5. when inside temperature under 0°C, please do close the water angel valve, open the tap and let the water flow out completely, to avoid tap break during freezing period, and water leak when temperature goes up.
- 6. water inlet pipes must be cleaned before tap installation, impurities could destroy the cartridge, diverter and aerator.
- 7. CAUTION: when turn on the tap, please turn to cold first, then adjust to suitable temperature, to avoid scald.
- 8. gloves are needed during installing the tap.