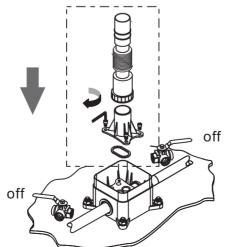

#### disassemble and take out

#### underground parts installation

install pipe cleaning spare parts.

turn off the valve, take out the pipe cleaning spare parts.

put on the cover

- ①insert the spout to the body and fasten it.
- ②put on the rosette, be careful to avoid scratches.
- ③ Fasten the brass nut onto the body, use thread glue if necessary.