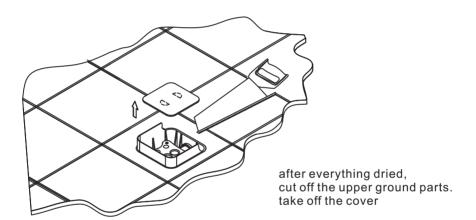

| water test base        | 1    |
| 11 | rubber ring            | 1    |
| 12 | rubber water stop      | 2    |
| 13 | dustproof cover        | 1    |
| 14 | fixing nut             | 1    |
| 15 | rosette                | 1    |
| 16 | expansion anchor bolts | 4    |
| 17 | plastic box            | 1    |
| 18 | manual                 | 1    |
| 19 | water pipe             | 1    |

specifications:
water pipe thread: G1/2
working pressure: 0.1Mpa~0.5Mpa
working temp.: 3°C ~ 85°C
working material: normal water
producing standard: GB 18148-2003



#### disassemble and take out



#### put the dustproof cover on





#### underground parts installation



















install pipe cleaning spare parts.





turn off the valve, take out the pipe cleaning spare parts.



put on the cover







- ①insert the spout to the body and fasten it.
- ②put on the rosette, be careful to avoid scratches.
- ③ Fasten the brass nut onto the body, use thread glue if necessary.



- ① insert the 2 water pipes in the tap into the holes in the plastic box underground.
- ②fasten the brass nut by 4 screws.



push the rosette smoothly down to the ground



install the hand shower sets



turn on the tap, turn the handle according to the marks to adjust the temperature.



switch between tap and hand shower by push and pull the diverter.