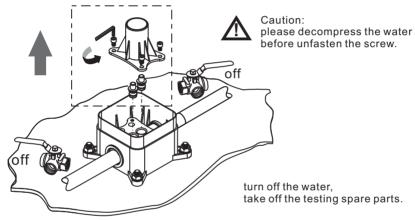

#### disassemble and take out

#### underground parts installation

install pipe cleaning spare parts.

turn off the valve, take out the pipe cleaning spare parts.

put on the cover

- ①insert the spout to the body and fasten it.
- ②put on the rosette, be careful to avoid scratches.
- ③ Fasten the brass nut onto the body, use thread glue if necessary.