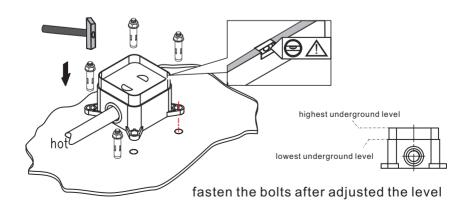

- ① insert the 2 water pipes in the tap into the holes in the plastic box underground.
- ②fasten the brass nut by 4 screws.

push the rosette smoothly down to the ground

install the hand shower sets

turn on the tap, turn the handle according to the marks to adjust the temperature.