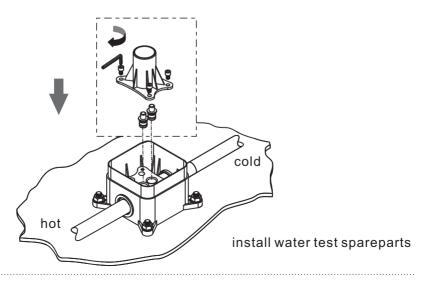

#### underground parts installation

install pipe cleaning spare parts.

turn off the valve, take out the pipe cleaning spare parts.

put on the cover

- ①insert the spout to the body and fasten it.
- ②put on the rosette, be careful to avoid scratches.
- ③ Fasten the brass nut onto the body, use thread glue if necessary.