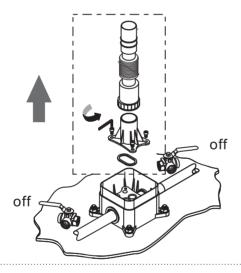

#### put the dustproof cover on

#### underground parts installation

install pipe cleaning spare parts.

turn off the valve, take out the pipe cleaning spare parts.

put on the cover

- ①insert the spout to the body and fasten it.
- ②put on the rosette, be careful to avoid scratches.
- ③ Fasten the brass nut onto the body, use thread glue if necessary.