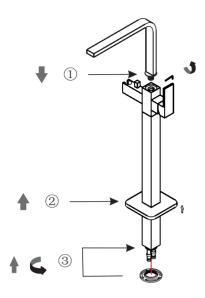

- ① insert the 2 water pipes in the tap into the holes in the plastic box underground.
- ②fasten the brass nut by 4 screws.

push the rosette smoothly down to the ground

install the hand shower sets

turn on the tap, turn the handle according to the marks to adjust the temperature.

switch between tap and hand shower by push and pull the diverter.